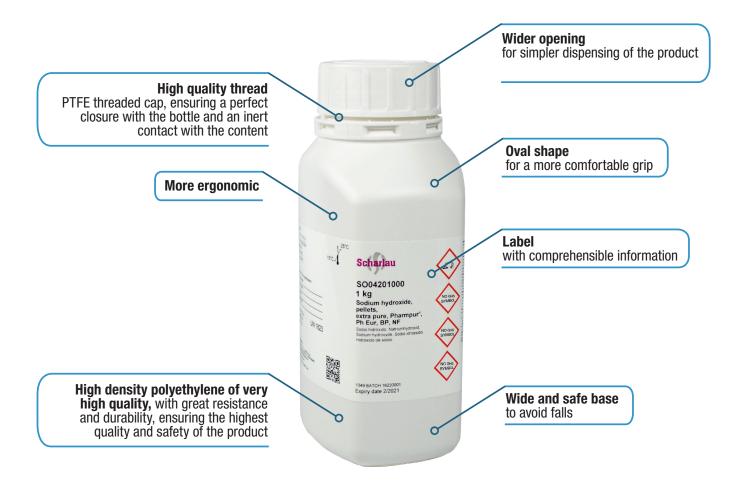

In Scharlab we are aware of the importance of packaging our products with adequate and top-quality packaging to keep the product in optimal conditions. In addition, we offer a wide range of packaging, both in capacity and materials, to adapt to your needs. All of our containers are manufactured following the strictest regulations, trying to be as respectful as possible with the environment.

Since mid-2019, Scharlau chemicals packaged in a 1 kg bottle have a new format. The new package has a modern and more ergonomic design, allowing optimal handling, storage and transport. It is made of high-quality materials and broad chemical compatibility to ensure product stability and maintain its specifications and technical characteristics stable over time.